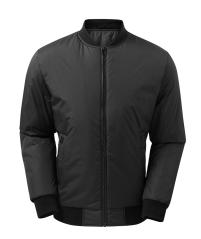

# **Retail Description:**

Upgrade your smart-casual ensembles with the Delta Plain Bomber Jacket. Featuring a classic baseball neck, zip closure and pockets with textured cuff detailing. This jacket is styled for a minimalist, effortlessly cool look and can be layered over your work or weekend wardrobe.

## Colours:

Black